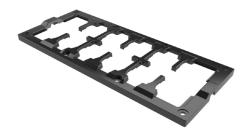

# KEL12

KEL12/01 - PPS BLACK **STANDARD** 

KEL12 - PPS NATURAL On Request

KEL12ALU - ALUMINIUM On Request