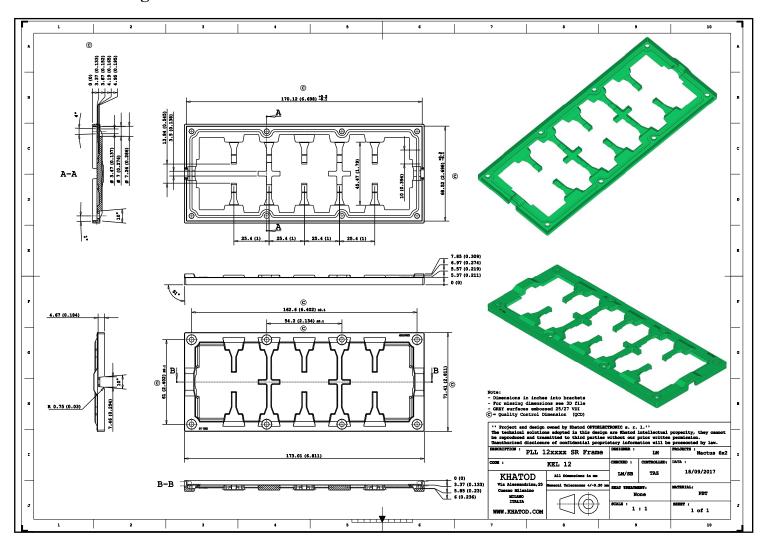

# KEL12







KEL12/01 - PPS BLACK **STANDARD** 

KEL12 - PPS NATURAL On Request

KEL12ALU - ALUMINIUM On Request

# **KEL12 Drawing**





#### **Materials**

| Material          | Тор       |
|-------------------|-----------|
| SILICONE for Lens | -40°130°C |
| PPS for Box KEL12 | -40°130°C |

## **Notes:**

- Intensity (I) and illuminance (E) data are normalized by 1000 lm
- The optical values shown are the result of optical simulations carried out with ASAP and ZEMAX software systems. The optical simulations are carried out on the basis of the typical values provided in the LED manufacturers' official datasheets. The photometric analysis has been carried out on physical samples. On request, by supplying your PCB, we can provide the measurement photometric file.

### **Use and Maintenance**

- DO NOT HANDLE OR INSTALL LENSES WITHOUT WEARING GLOVES, SKIN OILS MAY DAMAGE LENS OR LIGHT TRANSMISSION;
- CLEAN LENSES WITH MIL